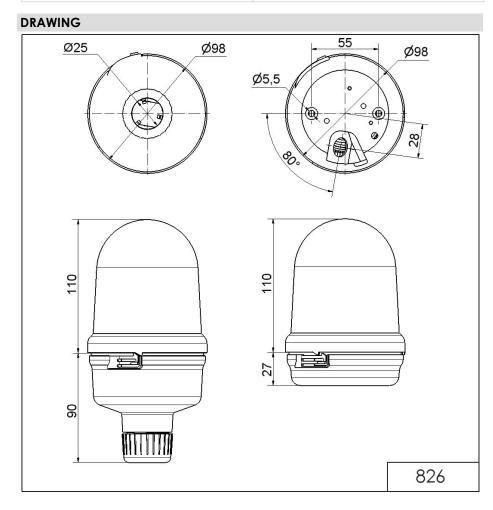

## Permanent Beacon RM 12-230VAC/DC CL

| MECHANICAL DATA              |                                |
|------------------------------|--------------------------------|
| Height                       | 200 mm                         |
| Diameter                     | 98 mm                          |
| Materials                    | PC<br>PC/ABS                   |
| Dome colour                  | Clear                          |
| Housing colour               | Black                          |
| Protection category          | IP65                           |
| Connection                   | Insulation-displacement contac |
| cross-sectional area maximum | 1,50mm <sup>2</sup> / 16AWG    |
| Cable entry                  | Through hole                   |
| Cable entry maximum          | d = 11 mm                      |
| Type of fixing               | Tube mounting                  |
| Working temperature minimum  | -20°C                          |
| Working temperature maximum  | +50°C                          |
| Weight with packaging        | 300 g                          |
| Product weight               | 231 g                          |